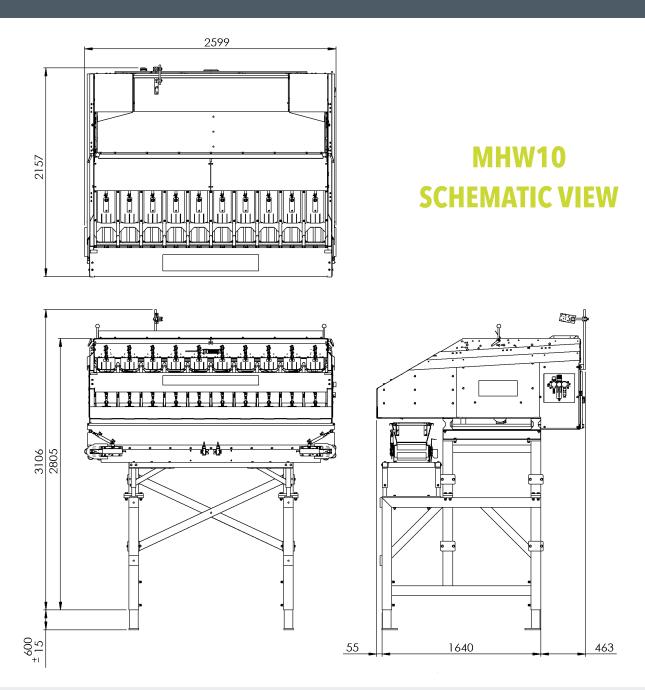

## MULTI HEAD WEIGHER SINGLE ROW

**MHW10** 

The Multi Head Weigher 10 is a single row weigher with a compact design that can be easily intergraded to the rest of your existing line. The MHW10 contains a lot of customizable and adjustable features to offer you the most efficient weighing process according to your product and your priorities.

## **Discharge systems**

- Side discharge Single belt system
- Side discharge Double belt system
- Mid front discharge

Weighing range (discharge units): 1 – 50 kg

Power consumption ± 2,5 kW

Air consumption ± 5,5 l/discharge, 6-7 bar

Voltage 3x 400V/230V, -0- + ground, 50 Hz 3x 480/277V, -0- + ground, 60 Hz

Capacity/Discharge system (discharges per hour) Single bi-directional belt 1 kg 1225 - 1375 2,5 kg 1200 - 1350 1150 - 1300 5 kg 10 kg 900 - 1025 850 - 960 15 kg 25 kg 800 - 900 50 kg 500 - 600 Double bi-directional belt 1230 - 1385 1 kg 2,5 kg 1250 - 1375 1225 - 1375 5 kg 10 kg 1125 - 1350 15 kg 1050 - 1340 25 kg 1000 - 1320