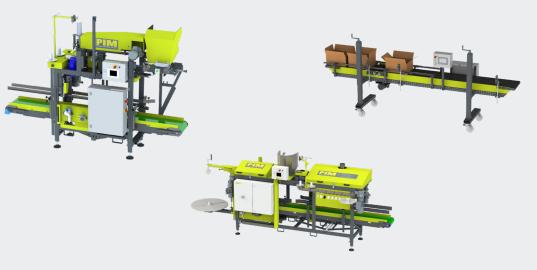

1 kg 1225 - 1375 2,5 kg 1200 - 1350 1150 - 1300 5 kg 10 kg 900 - 1025 850 - 960 15 kg 25 kg 800 - 900 50 kg 500 - 600 Double bi-directional belt 1230 - 1385 1 kg 2,5 kg 1250 - 1375 1225 - 1375 5 kg 10 kg 1125 - 1350 15 kg 1050 - 1340 25 kg 1000 - 1320

620 - 725

50 kg

| Double | bi-directional belt |
|--------|---------------------|
| 1 kg   | 1900 - 2450         |
| 2,5 kg | 1850 - 2400         |
| 5 kg   | 1800 - 2350         |
| 10 kg  | 1450 - 1850         |

## **Options/Upgrades**

- Configurable discharge systems
- Configurable weighing-buckets
- Configurable product seals & guidance
- Configurable product-detection & sensor systems
- Optional soft-landing
- Optional crate discharge system
- Optional operators platform





Recommended combination MHW10 + ABP + SAS + HAS + BFL