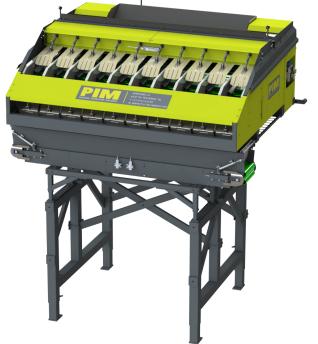

## MULTI HEAD WEIGHER SINGLE ROW

**MHW10** 

The Multi Head Weigher 10 is a single row weigher with a compact design that can be easily intergraded to the rest of your existing line. The MHW10 contains a lot of customizable and adjustable features to offer you the most efficient weighing process according to your product and your priorities.