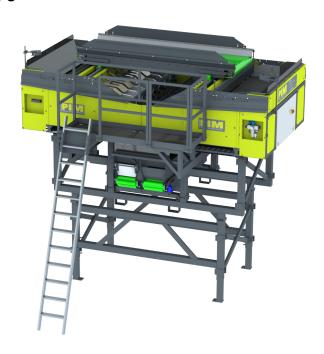

## MHW16

The Multi Head Weigher 16 is a double row weigher specially designed for processing bigger capacities with a high precision rate. Engineered with a double row of 8 buckets on each side controlled by uniquely developed continuous self-learning software, the MHW16 can process a high amount of weight combinations, translating into discharging you desired packaging weights with increased accuracy and faster operation speed.

# MHW16 SCHEMATIC VIEW