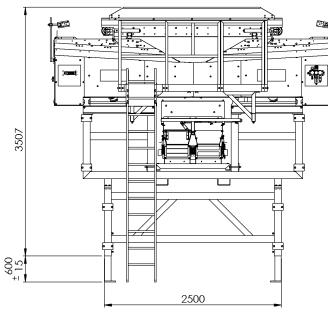

rge systems

- ✓ Side discharge Single belt system
- ✓ Side discharge Double belt system

## Weighing range (discharge units): 1 - 50 kg

Power consumption ± 2.87 kW

Air consumption ± 8,7 l/discharge, 6-7 bar

**Voltage** 3x 400V/230V, -0- + ground, 50 Hz 3x 480/277V, -0- + ground, 60 Hz

## Capacity/Discharge system (discharges per hour)

#### Double bi-directional belt

1 kg 2450 - 2650 2,5 kg 2450 - 2650 5 kg 2400 - 2570 10 kg 2030 - 2500 15 kg 1975 - 2400 25 kg 1900 - 2400 50 kg 1200 - 1440

### **Options/Upgrades**

- Configurable discharge systems
- Configurable weighing-buckets
- Configurable product seals & guidance
- Configurable product-detection & sensor systems
- Optional soft-landing
- Optional crate discharge system
- Optional operators platform





# MHW16 SCHEMATIC VIEW