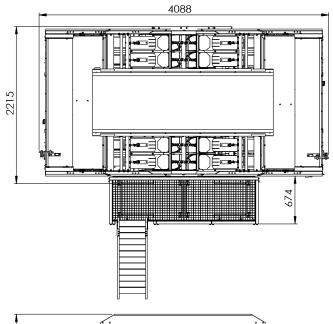

fic situation

#### Discharge systems

- ✓ Side discharge Single belt system
- ✓ Side discharge Double belt system

## Weighing range (discharge units): 1 - 50 kg

Power consumption ± 2.87 kW

Air consumption ± 8,7 l/discharge, 6-7 bar

**Voltage** 3x 400V/230V, -0- + ground, 50 Hz 3x 480/277V, -0- + ground, 60 Hz

## Capacity/Discharge system (discharges per hour)

#### Double bi-directional belt

1 kg 2450 - 2650 2,5 kg 2450 - 2650 5 kg 2400 - 2570 10 kg 2030 - 2500 15 kg 1975 - 2400 25 kg 1900 - 2400 50 kg 1200 - 1440

### **Options/Upgrades**

- Configurable discharge systems
- Configurable weighing-buckets
- Configurable product seals & guidance
- Configurable product-detection & sensor systems
- Optional soft-landing
- Optional crate discharge system
- Optional operators platform





# MHW16 SCHEMATIC VIEW