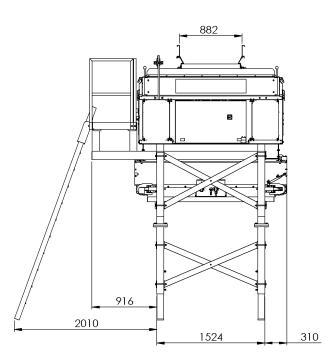

e systems

- ✓ Side discharge Single belt system
- ✓ Side discharge Double belt system

## Weighing range (discharge units): 1 - 50 kg

Power consumption ± 2.87 kW

Air consumption ± 8,7 l/discharge, 6-7 bar

**Voltage** 3x 400V/230V, -0- + ground, 50 Hz 3x 480/277V, -0- + ground, 60 Hz

## Capacity/Discharge system (discharges per hour)

#### Double bi-directional belt

1 kg 2450 - 2650 2,5 kg 2450 - 2650 5 kg 2400 - 2570 10 kg 2030 - 2500 15 kg 1975 - 2400 25 kg 1900 - 2400 50 kg 1200 - 1440

### **Options/Upgrades**

- Configurable discharge systems
- Configurable weighing-buckets
- Configurable product seals & guidance
- Configurable product-detection & sensor systems
- Optional soft-landing
- Optional crate discharge system
- Optional operators platform





# MHW16 SCHEMATIC VIEW