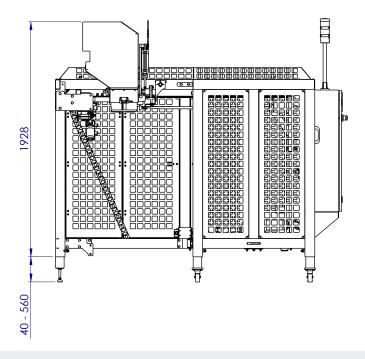

ly increasing the efficiency of packing single bags while still keeping the possibilities to quickly switch between packaging type or size.

- ✓ Compact and reliable design
- ✓ Suitable for seed potato and export market
- ✓ Suitable for multiple bag sizes
- Easily integrated with existing machinery
- ✓ Easy to use and operator friendly

Suitable packaging type

Jute bags Net bags

Woven fabric PP (Polypropylene)

Suitable packaging dimensions

W: 300-600 mm L: 100-1100 mm

Packing range 25-50 kg Weight of machine

 $\pm$  750 kg

**Power consumption** 

 $\pm 4 \text{ kW}$ 

Voltage

3x 400V/230V, -0- + ground, 50 Hz 3x 480/277V, -0- + ground, 60 Hz Air consumption

± 22 l/min, 6 bar

Options/Upgrades
Extra bag magazine

**Recommended combinations** 

MHW - SAS





## ABP SCHEMATIC VIEW





**Recommended combination** 

ABP + SAS