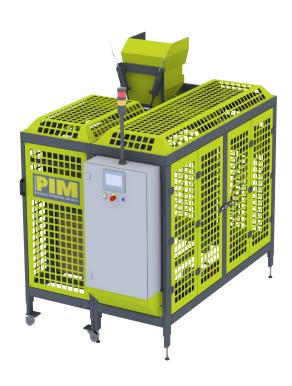

## AUTOMATIC BAG PLACER

**ABP** 

The Automatic Bag Placer is a compact and cost efficient solution to fully automate the process of packaging products in single bags. The ABP is designed to be integrated with a packaging machine taking over the manual operations, greatly increasing the efficiency of packing single bags while still keeping the possibilities to quickly switch between packaging type or size.

- ✓ Compact and reliable design
- ✓ Suitable for seed potato and export market
- ✓ Suitable for multiple bag sizes
- Easily integrated with existing machinery
- ✓ Easy to use and operator friendly

Suitable packaging type