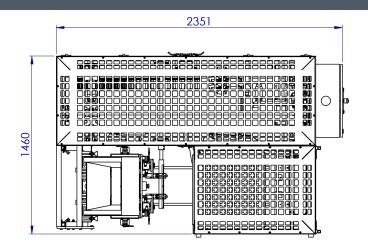

manual operations, greatly increasing the efficiency of packing single bags while still keeping the possibilities to quickly switch between packaging type or size.

- ✓ Compact and reliable design
- ✓ Suitable for seed potato and export market
- ✓ Suitable for multiple bag sizes
- Easily integrated with existing machinery
- ✓ Easy to use and operator friendly

Suitable packaging type

Jute bags Net bags

Woven fabric PP (Polypropylene)

Suitable packaging dimensions

W: 300-600 mm L: 100-1100 mm

Packing range 25-50 kg Weight of machine

 $\pm$  750 kg

**Power consumption** 

 $\pm 4 \text{ kW}$ 

Voltage

3x 400V/230V, -0- + ground, 50 Hz 3x 480/277V, -0- + ground, 60 Hz Air consumption

± 22 l/min, 6 bar

Options/Upgrades
Extra bag magazine

**Recommended combinations** 

MHW - SAS





## ABP SCHEMATIC VIEW





**Recommended combination** 

ABP + SAS