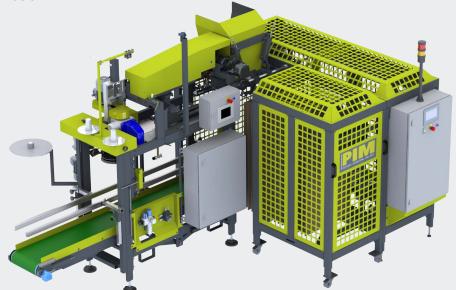

## AUTOMATIC BAG PLACER

**ABP** 

The Automatic Bag Placer is a compact and cost efficient solution to fully automate the process of packaging products in single bags. The ABP is designed to be integrated with a packaging machine taking over the manual operations, greatly increasing the efficiency of packing single bags while still keeping the possibilities to quickly switch between packaging type or size.

## ABP SCHEMATIC VIEW

**Recommended combination** 

ABP + SAS