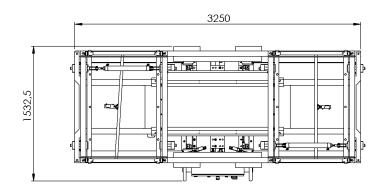

and reliable filling process
- ✓ Gentle product handling
- ✓ Suitable for multiple packaging sizes
- ✓ Automatic bag capacity control
- ✓ Robust and movable design
- ✓ Customizable with multiple options

Suitable packaging type Big bags (950x950 mm)

Suitable packaging dimensions

W: 950 x 950 mm L: 950 - 2550 mm

Packing range Max. 1250 kg

Capacity (kg/hr) ± 25.000 kg/hr Weight of machine

 $\pm 1500 \, kg$ 

**Power consumption** 

 $\pm 4,75 \, kW$ 

Voltage

3x 400V/230V, -0- + ground, 50 Hz 3x 480/277V, -0- + ground, 60 Hz

Air consumption ± 0,5 l/min, 6 bar

## Belt height setting

- Weighing modules
- Extra heavy hoisting components
- Integrated compressor
- Walk-in security options
- Safety fencing options
- Speed controlled filling belt

**Recommended combinations** Elevator





## BBF SCHEMATIC VIEW





**Recommended combination** BBF + Elevator