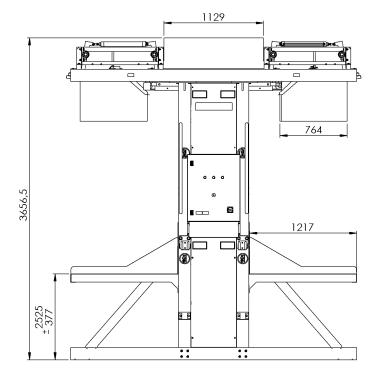

## BBF SCHEMATIC VIEW

**Recommended combination** BBF + Elevator

Suitable packaging type Big bags (950x950 mm)

Suitable packaging dimensions

W: 950 x 950 mm L: 950 - 2550 mm

Packing range Max. 1250 kg

Capacity (kg/hr) ± 25.000 kg/hr Weight of machine

 $\pm 1500 \, kg$ 

**Power consumption** 