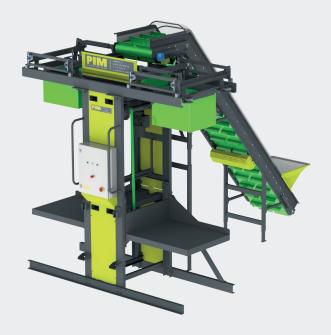

## **BIG BAG FILLER**

**BBF** 

The Big Bag Filler has been engineered to ensure continuous and reliable filling of multiple sizes of big bags, making the process fast and efficient, not only in terms of product handling but also in fork lift usage and personnel requirements. Designed with moving filling platforms ensuring a decrease in distance of falling product.

- ✓ Continuous and reliable filling process
- ✓ Gentle product handling
- ✓ Suitable for multiple packaging sizes
- ✓ Automatic bag capacity control
- ✓ Robust and movable design
- ✓ Customizable with multiple options