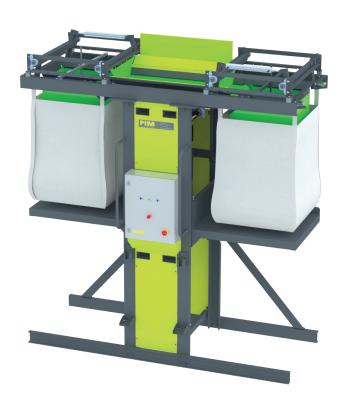

## **BIG BAG FILLER**

**BBF** 

The Big Bag Filler has been engineered to ensure continuous and reliable filling of multiple sizes of big bags, making the process fast and efficient, not only in terms of product handling but also in fork lift usage and personnel requirements. Designed with moving filling platforms ensuring a decrease in distance of falling product.

- ✓ Continuous and reliable filling process
- ✓ Gentle product handling
- ✓ Suitable for multiple packaging sizes
- ✓ Automatic bag capacity control
- ✓ Robust and movable design
- ✓ Customizable with multiple options