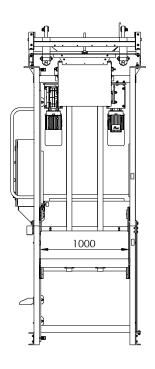

ss
- ✓ Gentle product handling
- ✓ Suitable for multiple packaging sizes
- ✓ Automatic bag capacity control
- ✓ Robust and movable design
- ✓ Customizable with multiple options

Suitable packaging type Big bags (950x950 mm)

Suitable packaging dimensions

W: 950 x 950 mm L: 950 - 2550 mm

Packing range Max. 1250 kg

Capacity (kg/hr) ± 25.000 kg/hr Weight of machine

 $\pm 1500 \, kg$ 

**Power consumption** 

 $\pm 4,75 \, kW$ 

Voltage

3x 400V/230V, -0- + ground, 50 Hz 3x 480/277V, -0- + ground, 60 Hz

Air consumption ± 0,5 l/min, 6 bar

## Belt height setting

- Weighing modules
- Extra heavy hoisting components
- Integrated compressor
- Walk-in security options
- Safety fencing options
- Speed controlled filling belt

**Recommended combinations** Elevator





## BBF SCHEMATIC VIEW





**Recommended combination** BBF + Elevator