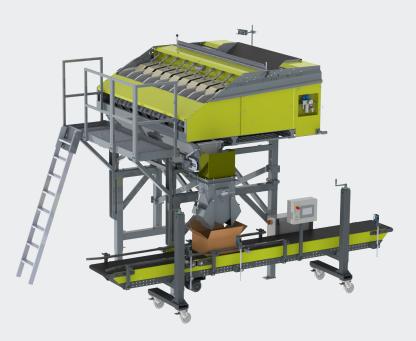

## AUTOMATIC CRATE AND CARTON FILLER

The Automatic Crate and Carton Filler is the perfect complement for your box/ crate filling lines. A reliable design, easy to integrate with existing machinery and compatible with manual or automatic box/ crate feeding system.

- Adjustable for high variety of packaging and sizes
- Smart and reliable design
- Easily integrated and installed with existing machinery
- Suitable for eco-friendly packaging
- Creates separation between each filled box

## BFL SCHEMATIC VIEW

Π

Recommended combination BFL + MHW