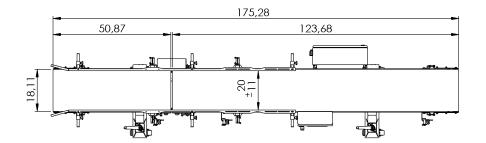

Suitable packaging type Crates Boxes

Suitable packaging dimensions W: 270-490 mm

**Belt speed** Accumulation belt: 0,36 m/s Transport belt: 0,64 m/s Weight of machine ± 400 kg

Power consumption ± 1kW

Voltage 3x 400V/230V, -0- + ground, 50 Hz 3x 480/277V, -0- + ground, 60 Hz Air consumption ± 7 l/min, 6 bar

Belt height setting min. 655mm max. 1255mm

**Recommended combinations** MHW

0514 54 23 60 info@pim-machinery.com **WWW.PIM-MACHINERY.COM** 