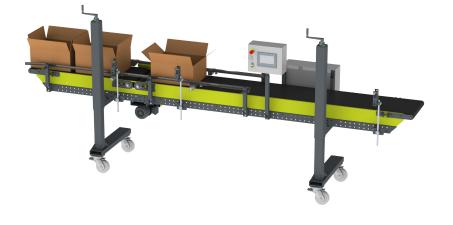

## AUTOMATIC CRATE AND CARTON FILLER

The Automatic Crate and Carton Filler is the perfect complement for your box/ crate filling lines. A reliable design, easy to integrate with existing machinery and compatible with manual or automatic box/ crate feeding system.

- Adjustable for high variety of packaging and sizes
- Smart and reliable design
- Easily integrated and installed with existing machinery
- Suitable for eco-friendly packaging
- Creates separation between each filled box

## BFL SCHEMATIC VIEW

Π

Recommended combination BFL + MHW