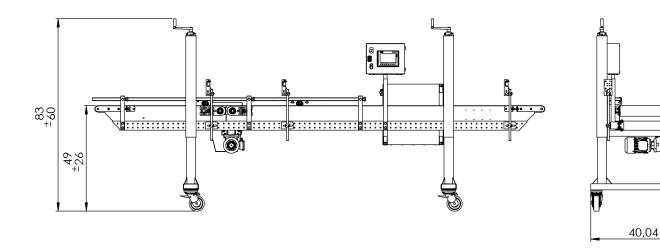

Belt height setting min. 655mm max. 1255mm

**Recommended combinations** MHW

0514 54 23 60 info@pim-machinery.com **WWW.PIM-MACHINERY.COM** 